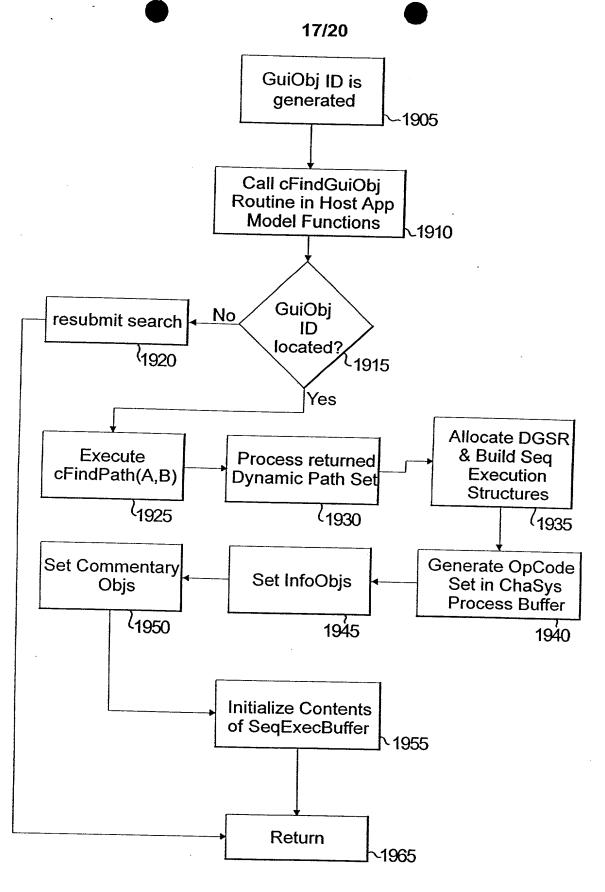

|     | 101.82 |
|                  | Help                                                                                                  |       | $\boxtimes$                       | Cancel Cancel Network Network Preview                                                                                                                                            | 235 |        |
| GRAB - Grab 210, | File Edit Layout Offset Palettte Animation View Grab Run Help<br>□□□□□□□□□□□□□□□□□□□□□□□□□□□□□□□□□□□□ | 215 — | Load animation sequence from file | File Name  *.a  c:\grab  c:\drivens:  Animation (*.a)   '  Calcin c:\drivens: |     | 0      |

## Fig. 3





<u>File</u>



HUDBUTIE BEIJE



## Fig. 7





Fig. 8



1704

12/20



Fig. 11





ŧź





Fig. 144





## Fig. 16